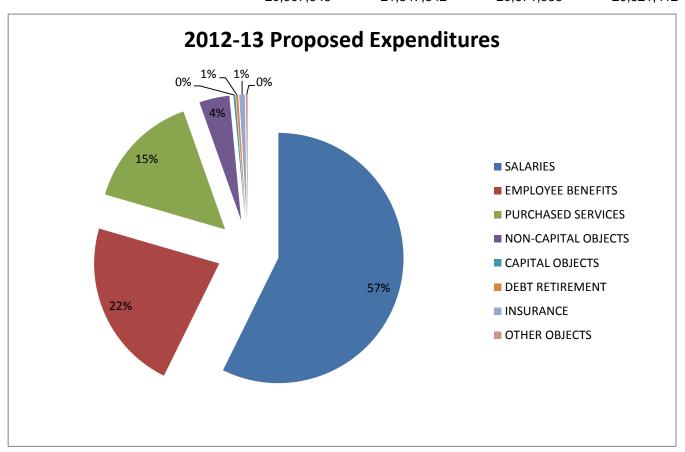

## **EVANSVILLE COMMUNITY SCHOOL DISTRICT**

Expenditures - Excluding Funds 38-39

|                     | 2009-10       | 2010-11       | 2011-12       | 2012-13         |
|---------------------|---------------|---------------|---------------|-----------------|
| Source              | FYTD Activity | FYTD Activity | FYTD Activity | Approved Budget |
| SALARIES            | 12,012,124    | 12,223,828    | 12,099,727    | 11,642,843      |
| EMPLOYEE BENEFITS   | 4,973,156     | 5,342,662     | 4,709,457     | 4,513,630       |
| PURCHASED SERVICES  | 2,698,447     | 2,701,712     | 2,766,117     | 3,065,729       |
| NON-CAPITAL OBJECTS | 804,416       | 761,286       | 784,257       | 793,507         |
| CAPITAL OBJECTS     | 118,252       | 68,074        | 61,516        | 50,396          |
| DEBT RETIREMENT     | 158,056       | 127,116       | 71,657        | 61,141          |
| INSURANCE           | 116,629       | 98,679        | 141,882       | 145,868         |
| OTHER OBJECTS       | 26,565        | 24,485        | 37,375        | 48,298          |
|                     | 20,907,645    | 21,347,842    | 20,671,988    | 20,321,412      |