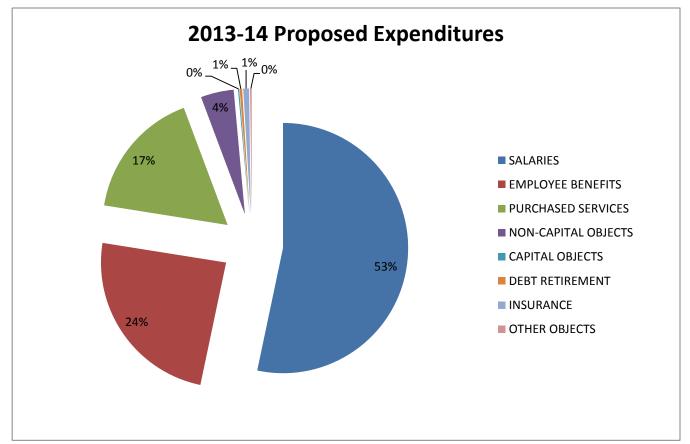

## EVANSVILLE COMMUNITY SCHOOL DISTRICT

Expenditures - Excluding Funds 38-39

|                     | 2010-11          | 2011-12          | 2012-13          | 2013-14         |
|---------------------|------------------|------------------|------------------|-----------------|
| Object              | FYTD Activity    | FYTD Activity    | FYTD Activity    | Approved Budget |
| SALARIES            | 12,223,827.65    | 12,099,726.56    | 11,596,672.09    | 10,846,778.49   |
| EMPLOYEE BENEFITS   | 5,342,662.31     | 4,709,457.09     | 4,384,435.01     | 4,926,300.69    |
| PURCHASED SERVICES  | 2,701,712.43     | 2,766,117.22     | 3,025,555.81     | 3,415,515.09    |
| NON-CAPITAL OBJECTS | 761,285.97       | 784,256.71       | 750,448.12       | 867,936.72      |
| CAPITAL OBJECTS     | 68,074.29        | 61,516.26        | 71,279.51        | 31,400.00       |
| DEBT RETIREMENT     | 127,116.11       | 71,657.30        | 69,290.21        | 65,067.98       |
| INSURANCE           | 98,678.97        | 141,882.15       | 133,056.75       | 153,464.00      |
| OTHER OBJECTS       | <u>24,485.29</u> | <u>37,374.53</u> | <u>54,884.75</u> | 42,558.00       |
| Total Expenses      | 21,347,843       | 20,671,988       | 20,085,622       | 20,349,021      |