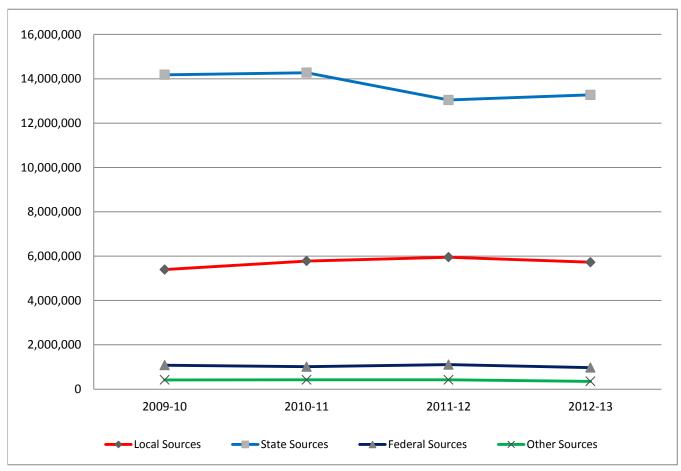

## **EVANSVILLE COMMUNITY SCHOOL DISTRICT**

Revenue - Excluding Funds 38-39

|                              | 2009-10       | 2010-11       | 2011-12       | 2012-13         |
|------------------------------|---------------|---------------|---------------|-----------------|
| Source                       | FYTD Activity | FYTD Activity | FYTD Activity | Approved Budget |
| REVENUE FROM LOCAL SOURCES   | 5,392,383     | 5,779,429     | 5,952,490     | 5,723,563       |
| REVENUE FROM STATE SOURCES   | 14,178,356    | 14,274,876    | 13,043,605    | 13,272,604      |
| REVENUE FROM FEDERAL SOURCES | 1,082,274     | 1,010,780     | 1,106,738     | 973,963         |
| OTHER SOURCES OF REVENUE     | 415,609       | 419,227       | 421,702       | 352,424         |
| Revenue                      | 21,068,623    | 21,484,311    | 20,524,534    | 20,322,554      |