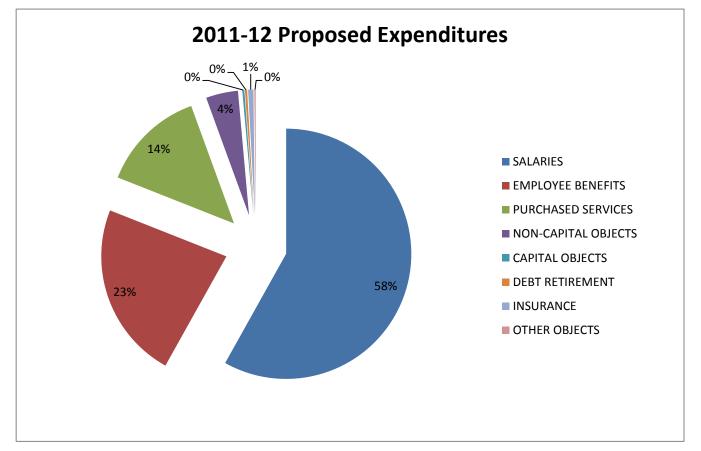

## EVANSVILLE COMMUNITY SCHOOL DISTRICT

Expenditures - All Funds

|                     | 2008-09       | 2009-10       | 2010-11       | 2011-12         |
|---------------------|---------------|---------------|---------------|-----------------|
| Source              | FYTD Activity | FYTD Activity | FYTD Activity | Proposed Budget |
| SALARIES            | 11,587,239    | 12,012,124    | 12,223,828    | 12,338,022      |
| EMPLOYEE BENEFITS   | 4,757,639     | 4,973,156     | 5,342,662     | 4,859,384       |
| PURCHASED SERVICES  | 2,765,755     | 2,698,447     | 2,701,712     | 2,853,566       |
| NON-CAPITAL OBJECTS | 804,755       | 804,416       | 761,286       | 881,258         |
| CAPITAL OBJECTS     | 57,972        | 118,252       | 68,074        | 56,096          |
| DEBT RETIREMENT     | 235,098       | 158,056       | 127,116       | 62,000          |
| INSURANCE           | 134,829       | 116,629       | 98,679        | 144,969         |
| OTHER OBJECTS       | 27,048        | 26,565        | 24,485        | 38,376          |
|                     | 20,370,335    | 20,907,645    | 21,347,842    | 21,233,671      |
|                     |               |               |               |                 |