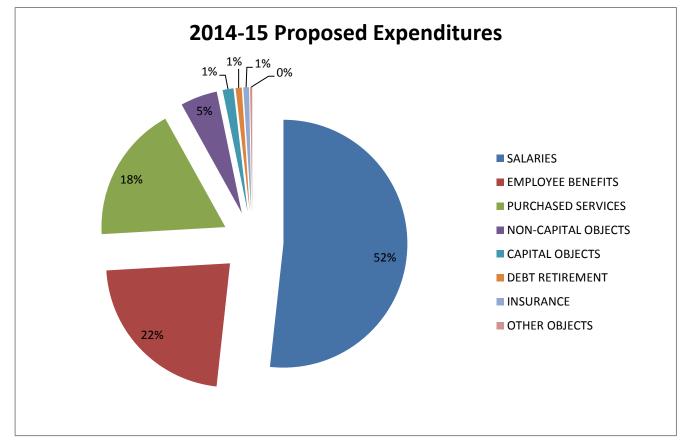

## EVANSVILLE COMMUNITY SCHOOL DISTRICT

Expenditures - Excluding Funds 38-39

|                     | <u>2011-12</u>   | <u>2012-13</u>   | <u>2013-14</u>   | <u>2014-15</u>   |
|---------------------|------------------|------------------|------------------|------------------|
| Object              | FYTD Activity    | FYTD Activity    | FYTD Activity    | Approved Budget  |
| SALARIES            | 12,099,726.56    | 11,596,672.09    | 10,871,666.21    | 11,128,857.32    |
| EMPLOYEE BENEFITS   | 4,709,457.09     | 4,384,435.01     | 4,943,965.65     | 4,805,964.85     |
| PURCHASED SERVICES  | 2,766,117.22     | 3,025,555.81     | 3,605,060.42     | 3,840,411.34     |
| NON-CAPITAL OBJECTS | 784,256.71       | 750,948.12       | 784,988.41       | 1,036,597.20     |
| CAPITAL OBJECTS     | 61,516.26        | 71,279.51        | 466,317.13       | 304,000.00       |
| DEBT RETIREMENT     | 71,657.30        | 69,290.21        | 179,709.54       | 171,185.62       |
| INSURANCE           | 141,882.15       | 133,056.75       | 142,722.09       | 160,806.00       |
| OTHER OBJECTS       | <u>37,374.53</u> | <u>54,884.75</u> | <u>38,507.13</u> | <u>60,790.00</u> |
| Total Expenses      | 20,671,988       | 20,086,122       | 21,032,937       | 21,508,612       |