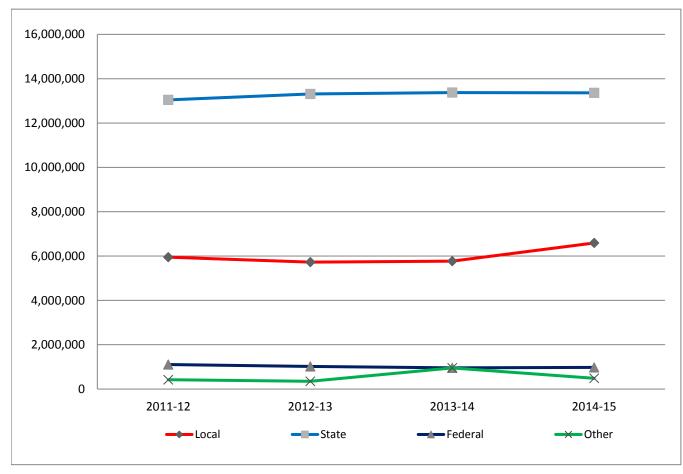

## Revenue - Excluding Funds 38-39

|                              | 2011-12        | 2012-13        | 2013-14        | 2014-15        |
|------------------------------|----------------|----------------|----------------|----------------|
| Source                       | FYTD Activity  | FYTD Activity  | FYTD Activity  | Budget         |
| REVENUE FROM LOCAL SOURCES   | 5,952,490      | 5,726,019      | 5,768,971      | 6,589,546      |
| REVENUE FROM STATE SOURCES   | 13,043,605     | 13,312,498     | 13,373,668     | 13,360,311     |
| REVENUE FROM FEDERAL SOURCES | 1,106,738      | 1,020,358      | 958,301        | 978,637        |
| OTHER SOURCES OF REVENUE     | <u>421,702</u> | <u>351,615</u> | <u>953,300</u> | <u>484,468</u> |
| Total Revenue                | 20,524,534     | 20,410,489     | 21,054,240     | 21,412,962     |