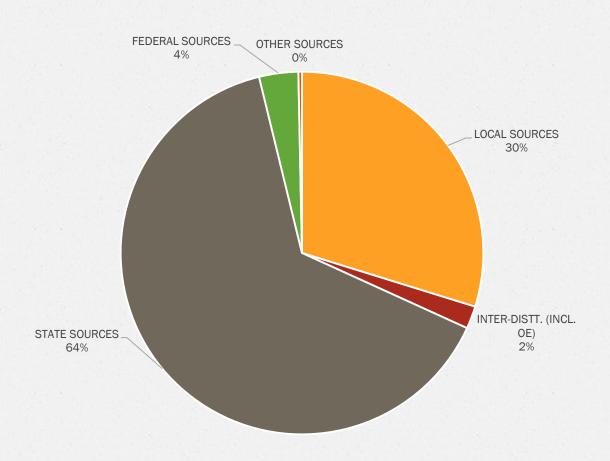

\*Proj./Budget

| REVENUES               |               |  |  |  |  |  |
|------------------------|---------------|--|--|--|--|--|
| LOCAL SOURCES          | 6,174,579.00  |  |  |  |  |  |
| INTER-DIST. (INCL. OE) | 417,284.00    |  |  |  |  |  |
| STATE SOURCES          | 13,349,811.92 |  |  |  |  |  |
| FEDERAL SOURCES        | 723,588.62    |  |  |  |  |  |
| OTHER SOURCES          | 66,183.79     |  |  |  |  |  |
| TOTAL                  | 20,731,447.33 |  |  |  |  |  |

## 2014-2015 Revenue