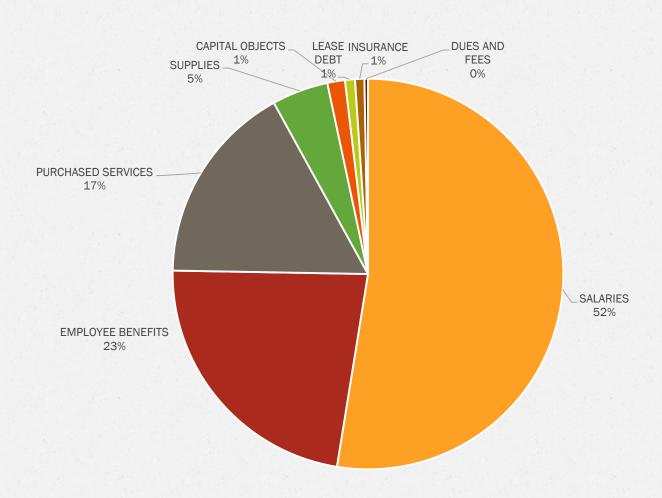

| EXPENSES           |               |  |  |  |  |  |
|--------------------|---------------|--|--|--|--|--|
| SALARIES           | 10,943,698.58 |  |  |  |  |  |
| EMPLOYEE BENEFITS  | 4,734,849.75  |  |  |  |  |  |
| PURCHASED SERVICES | 3,481,744.22  |  |  |  |  |  |
| SUPPLIES           | 970,023.92    |  |  |  |  |  |
| CAPITAL OBJECTS    | 304,000.00    |  |  |  |  |  |
| LEASE DEBT         | 171,185.62    |  |  |  |  |  |
| INSURANCE          | 160,806.00    |  |  |  |  |  |
| DUES AND FEES      | 60,790.00     |  |  |  |  |  |
| TOTAL              | 20,827,098.09 |  |  |  |  |  |

## 2014-2015 Expenses