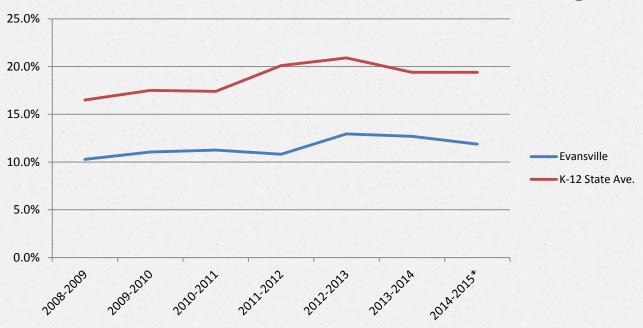

#### ECSD Fund Balance vs. State Average

|                 | 2008-2009      | 2009-2010      | <u>2010-2011</u> | 2011-2012      | 2012-2013      | 2013-2014      | <u>2014-2015*</u> |
|-----------------|----------------|----------------|------------------|----------------|----------------|----------------|-------------------|
| Evansville      | 10.3%          | 11.0%          | 11.3%            | 10.8%          | 13.0%          | 12.7%          | 11.9%             |
| K-12 State Ave. | 16.5%          | 17.5%          | 17.4%            | 20.1%          | 20.9%          | 19.4%          | 19.4%             |
| Fund Balance    | \$2,020,806.28 | \$2,189,046.00 | \$2,320,093.95   | \$2,162,992.30 | \$2,507,926.58 | \$2,578,322.49 | \$2,482,671.73    |